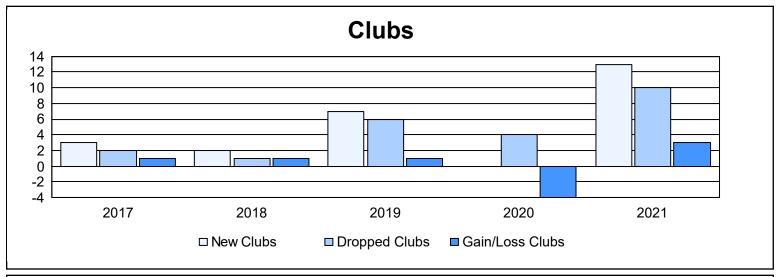

District B 8 As of June 2021 Cumulative

| Year      | New<br>Clubs | Dropped<br>Clubs | Gain/<br>Loss<br>Clubs | New<br>Members | Charter<br>Members | Reinstate<br>Members | Transfer<br>Members | Total<br>Member<br>Added | Total<br>Members<br>Dropped | Gain/<br>Loss<br>Members |
|-----------|--------------|------------------|------------------------|----------------|--------------------|----------------------|---------------------|--------------------------|-----------------------------|--------------------------|
| 2016-2017 | 3            | 2                | 1                      | 277            | 76                 | 6                    | 1                   | 360                      | 237                         | 123                      |
| 2017-2018 | 2            | 1                | 1                      | 181            | 79                 | 44                   | 16                  | 320                      | 354                         | -34                      |
| 2018-2019 | 7            | 6                | 1                      | 147            | 156                | 14                   | 1                   | 318                      | 378                         | -60                      |
| 2019-2020 | 0            | 4                | -4                     | 65             | 20                 | 28                   | 6                   | 119                      | 327                         | -208                     |
| 2020-2021 | 13           | 10               | 3                      | 122            | 148                | 25                   | 3                   | 298                      | 323                         | -25                      |
| Average   | 5            | 5                | 0                      | 158            | 96                 | 23                   | 5                   | 283                      | 324                         | -41                      |